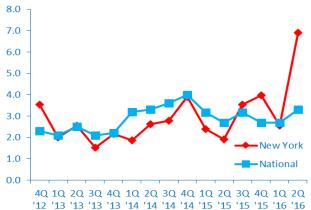

#### **2Q 2016 | STATE MIDDLE MARKET INDICATOR**

# NEW YORK GROWTH VS. NATIONAL