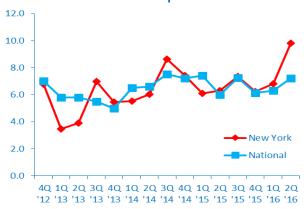

DLE MARKET | | | | | | | | |

50%

69%

79%

IN COLLABORATION WITH









## MEET NEW YORK STATE'S MIDDLE MARKET

#### New York's Middle Market Defined

**ANNUAL REVENUE** 

\$10MM—\$1B

\$







**NEARLY** 

10,200

**BUSINESSES** 



**NEARLY** 

\$500B

IN ANNUAL REVENUE



**REPRESENTS** 

0.9%

OF ALL NEW YORK COMPANIES



**EMPLOYS** 

31%

OF THE NEW YORK WORKFORCE



**GENERATES** 

19%

OF ALL NEW YORK BUSINESS REVENUE



#### **Diverse**



construction **6.1%** 



FINANCE & INSURANCE

**8.1**%



11.6%



PROFESSIONAL SERVICES

9.3%



**9.1%** 



MANUFACTURING

13.3%



wholesale trade 13.0%



TRANSPORTATION & WAREHOUSING

2.1%

SOURCE: 2014 D&B DATA





#### **2Q 2016 | STATE MIDDLE MARKET INDICATOR**

# NEW YORK GROWTH VS. NATIONAL

#### Revenue Growth past 12 months



#### **Employment Growth past 12 months**



#### Revenue Growth next 12 months



#### **Employment Growth next 12 months**



IN COLLABORATION WITH