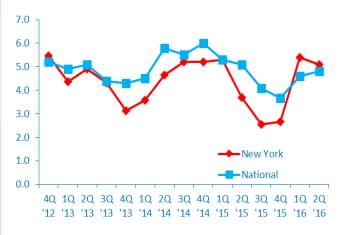

NEW YORK STATE'S MIDDLE MARKET

#### New York's Middle Market Defined

**ANNUAL REVENUE** 

\$10MM—\$1B

\$







**NEARLY** 

10,200

**BUSINESSES** 



**NEARLY** 

\$500B

IN ANNUAL REVENUE



**REPRESENTS** 

0.9%

OF ALL NEW YORK COMPANIES



**EMPLOYS** 

31%

OF THE NEW YORK WORKFORCE



**GENERATES** 

19%

OF ALL NEW YORK BUSINESS REVENUE



#### **Diverse**



construction **6.1%** 



FINANCE & INSURANCE

**8.1**%



11.6%



PROFESSIONAL SERVICES

9.3%



**9.1%** 



MANUFACTURING

13.3%



wholesale trade 13.0%



TRANSPORTATION & WAREHOUSING

2.1%

SOURCE: 2014 D&B DATA





#### **2Q 2016 | STATE MIDDLE MARKET INDICATOR**

# NEW YORK GROWTH VS. NATIONAL

#### Revenue Growth past 12 months



#### **Employment Growth past 12 months**



#### Revenue Growth next 12 months



#### **Employment Growth next 12 months**



IN COLLABORATION WITH