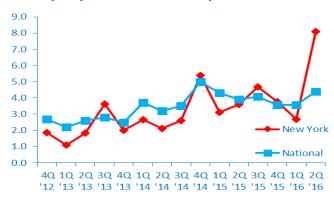

IN COLLABORATION WITH









## MEET NEW YORK STATE'S MIDDLE MARKET

#### New York's Middle Market Defined

**ANNUAL REVENUE** 

\$10MM—\$1B

\$







**NEARLY** 

10,200

**BUSINESSES** 



**NEARLY** 

\$500B

IN ANNUAL REVENUE



**REPRESENTS** 

0.9%

OF ALL NEW YORK COMPANIES



**EMPLOYS** 

31%

OF THE NEW YORK WORKFORCE



**GENERATES** 

19%

OF ALL NEW YORK BUSINESS REVENUE



#### **Diverse**



construction **6.1%** 



FINANCE & INSURANCE

**8.1**%



11.6%



PROFESSIONAL SERVICES

9.3%



**9.1%** 



MANUFACTURING

13.3%



wholesale trade 13.0%



TRANSPORTATION & WAREHOUSING

2.1%

SOURCE: 2014 D&B DATA





#### **2Q 2016 | STATE MIDDLE MARKET INDICATOR**

# NEW YORK GROWTH VS. NATIONAL

#### Revenue Growth past 12 months



#### **Employment Growth past 12 months**



#### Revenue Growth next 12 months



#### **Employment Growth next 12 months**



IN COLLABORATION WITH